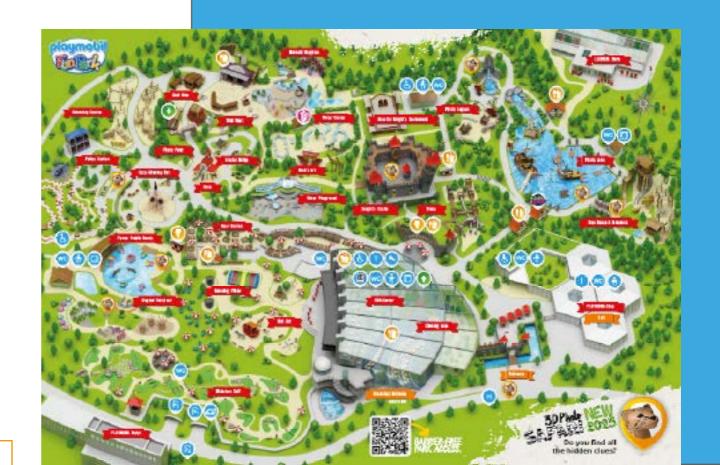

**Connect and network** with fellow professionals passionate about harnessing the power of play for improved outcomes in business and beyond.

PLAYMOBIL-FunPark near Nuremberg, a vibrant and engaging venue that sets the perfect stage for our creative community gathering.

### **COMMUNITY MEETING AT PLAYMOBIL-FUNPARK**

We've planned a diverse set of activities that combine learning and play. Kick off with interactive team challenges that foster collaboration and strategic thinking. Dive into idea generation sessions, where we'll leverage Pro.Play methodologies and the inspiration form the PLAYMOBIL-FunPark to tackle business problem-solving. Engage your creativity mixing Pro.Play with design thinking exercises. Enhance leadership, communication, and teamwork.

# FUNPARK VISIT playmobil pro.

The PLAYMOBIL pro team will lead us in a visit of the PLAYMOBIL-FunPark. Climb, jump, play and reconnect whith your inner child!