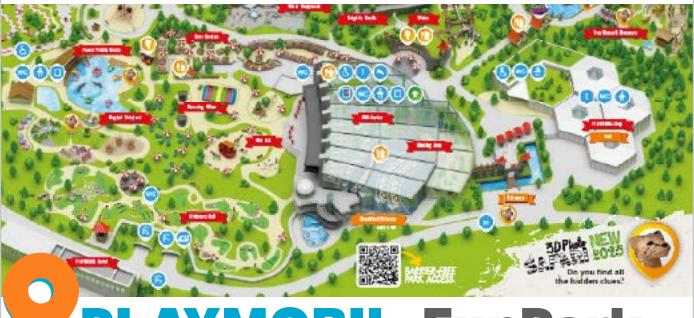

# 25 - 26 OCT ' 23 GERMANY — COMMUNITY MEETING

PLAYMOBIL-FunPark

At the heart of PLAYMOBIL: Immerse yourself in a world of boundless creativity where the journey began. At PLAYMOBIL-FunParks, step into the essence of PLAYMOBIL, while gaining an exclusive insight into the company's headquarters and learning directly from the innovative team behind these extraordinary products

**Connect and network** with fellow professionals passionate about harnessing the power of play for improved outcomes in business and beyond.

PLAYMOBIL-FunPark near Nuremberg, a vibrant and engaging venue that sets the perfect stage for our creative community gathering.

### **COMMUNITY MEETING AT PLAYMOBIL-FUNPARK**

We've planned a diverse set of activities that combine learning and play. Kick off with interactive team challenges that foster collaboration and strategic thinking. Dive into idea generation sessions, where we'll leverage Pro.Play methodologies and the inspiration form the PLAYMOBIL-FunPark to tackle business problem-solving. Engage your creativity mixing Pro.Play with design thinking exercises. Enhance leadership, communication, and teamwork.